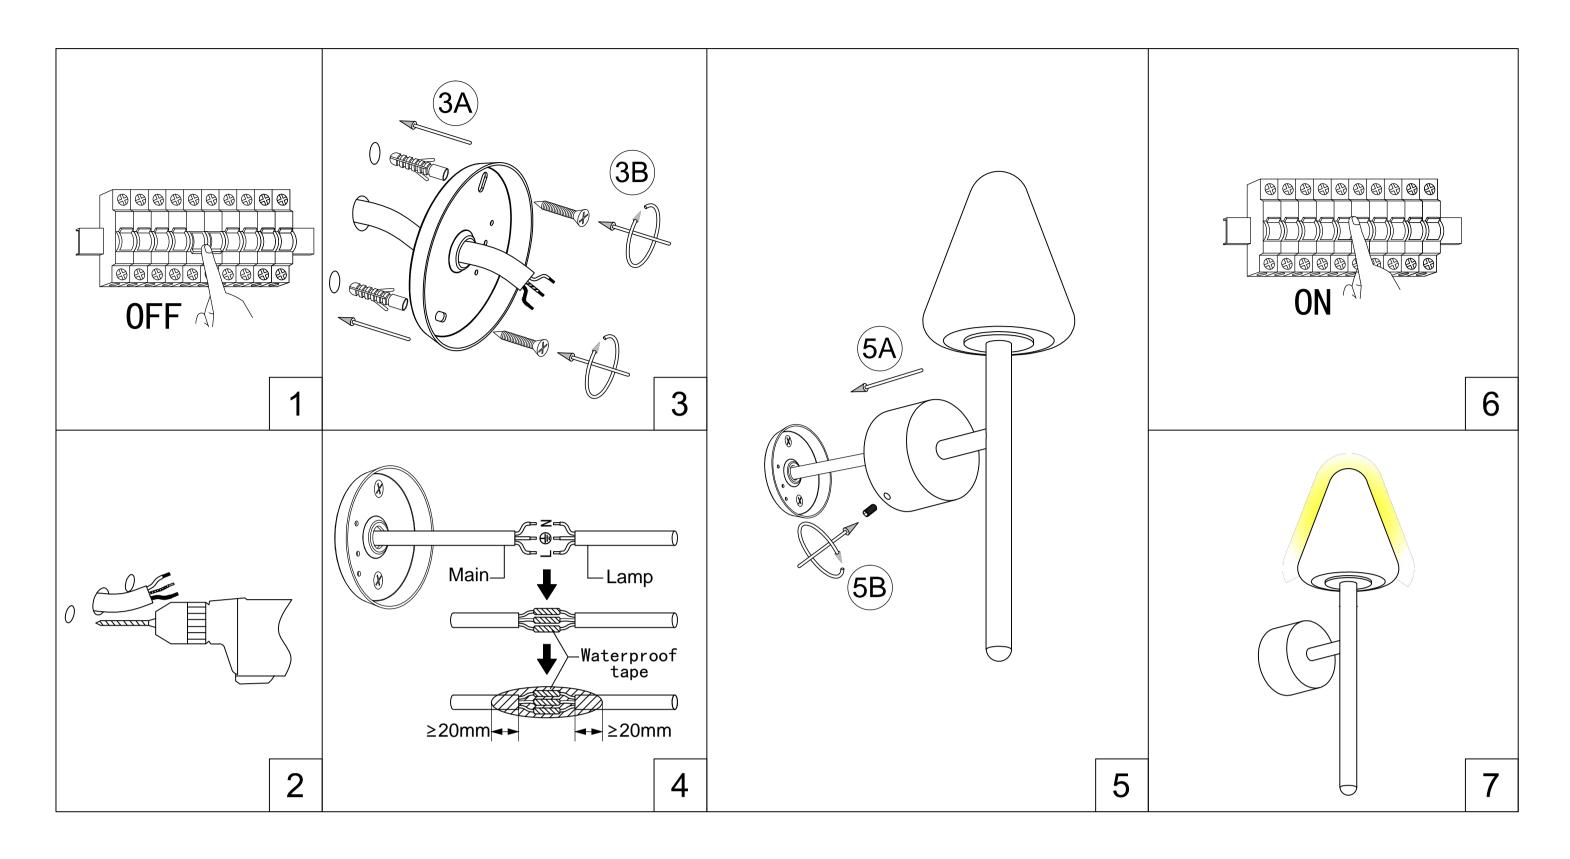

## **USER MANUAL** LED OUTDOOR WALL LAMP

1.SWITCH OFF MAIN 2.MAKE HOLE PATTERN 3.INSTALL THE BASE PLATE 4.CONNECT LAMP TO THE MAIN 5.DRIVE IN THE SCREWS UNTILL TIGHT 6.SWITCH ON THE MAIN AND LIGHT ON

WA366 L102xW65xH358(mm) LED-3W