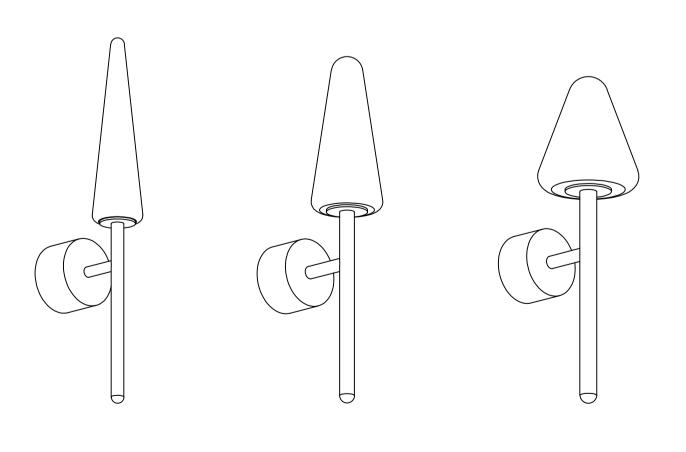

## **USER MANUAL** LED OUTDOOR WALL LAMP

1.SWITCH OFF MAIN 2.MAKE HOLE PATTERN 3.INSTALL THE BASE PLATE 4.CONNECT LAMP TO THE MAIN 5.DRIVE IN THE SCREWS UNTILL TIGHT 6.SWITCH ON THE MAIN AND LIGHT ON

WA366 L102xW65xH358(mm) LED-3W

WA367 L122xW65xH339(mm) LED-3W

WA368 L137xW65xH320(mm) LED-3W

Lamp: CREE XPE LED

Color: 2700K/3000K/4000K/6000K

Color rendering: Ra80 Input: 100V-240V AC Current: Constant 600mA

Frequency: 50/60Hz

Watt:3W

Life span: 20,000hrs