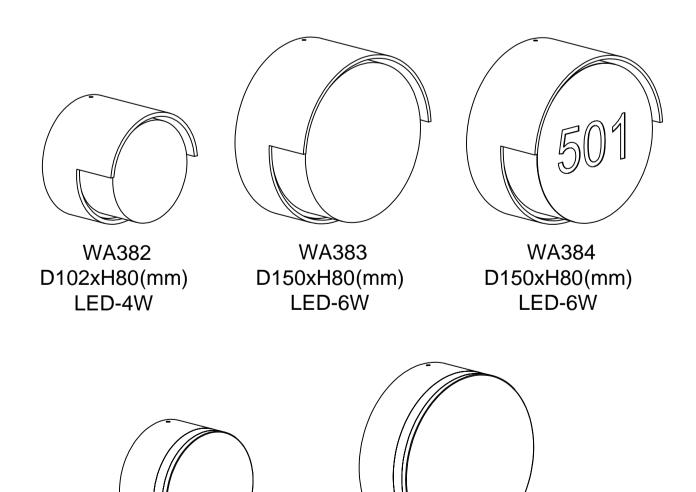

## WA382 WA383 WA384 WA385 WA386

## USER MANUAL LED OUTDOOR WALL LAMP

WA385

D102xH55(mm)

LED-4W

01.SWITCH OFF MAIN
02.MAKE HOLE PATTERN
03.INSTALL THE BASE PLATE
04.CONNECT LAMP TO THE MAIN
05.DRIVE IN THE SCREWS UNTILL TIGHT
06.SWITCH ON THE MAIN AND LIGHT ON

WA386

D150xH55(mm)

LED-12W

Lamp: SMD-2835 LED

Color: 2700K/3000K/4000K/6000K

Color rendering: Ra80
Input: 100V-240V AC
Current: Constant 300mA
Frequency: 50/60Hz
Watt: 4W/6W/12W
Life span: 20,000hrs

Operating temp:-20°C-+40°C