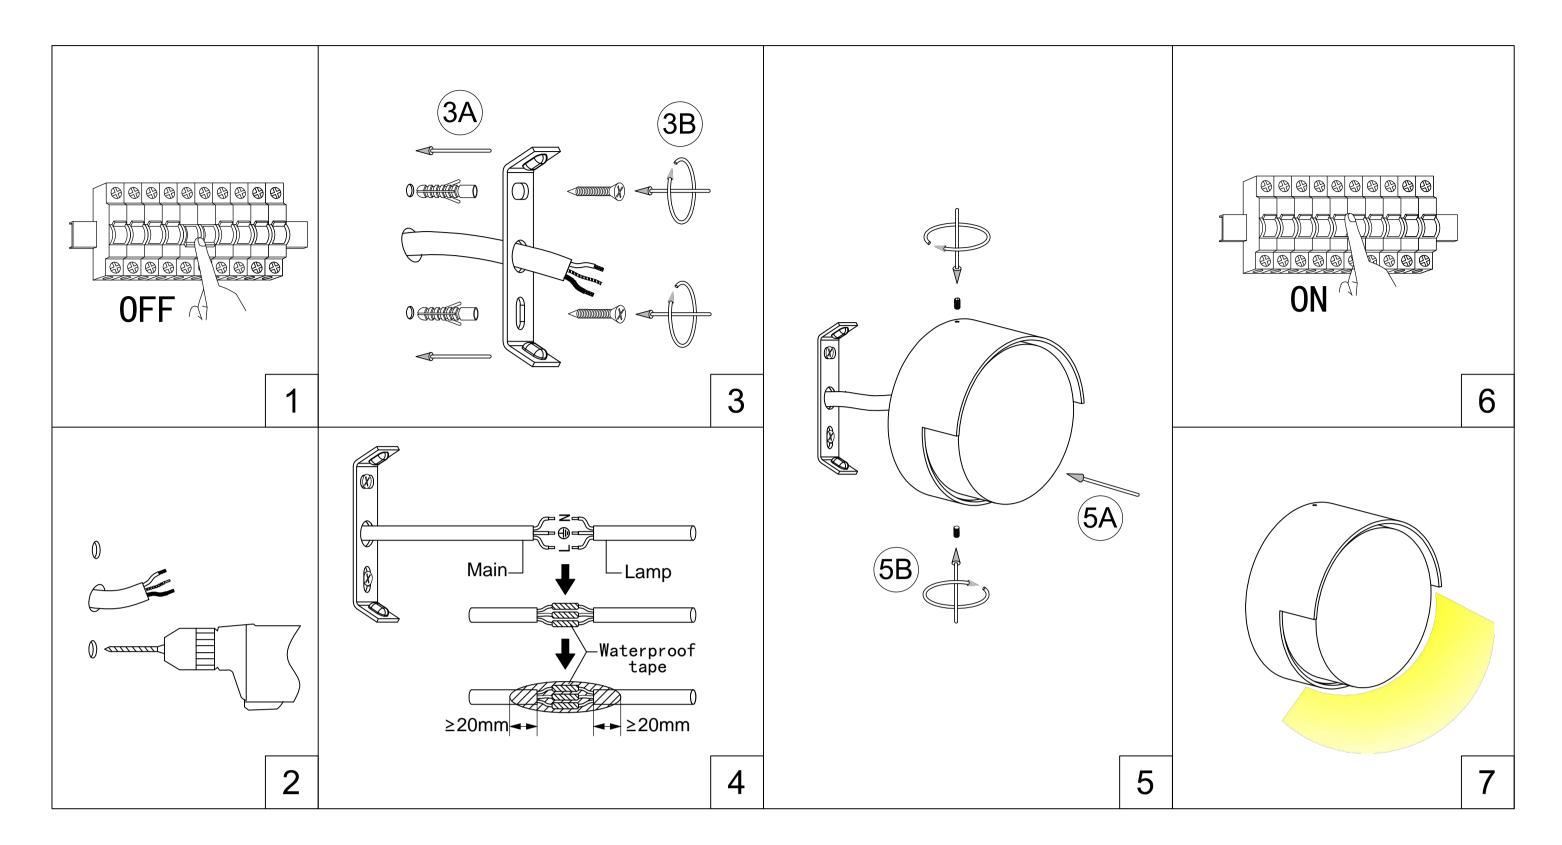

## USER MANUAL LED OUTDOOR WALL LAMP

WA385

D102xH55(mm)

LED-4W

01.SWITCH OFF MAIN
02.MAKE HOLE PATTERN
03.INSTALL THE BASE PLATE
04.CONNECT LAMP TO THE MAIN
05.DRIVE IN THE SCREWS UNTILL TIGHT
06.SWITCH ON THE MAIN AND LIGHT ON