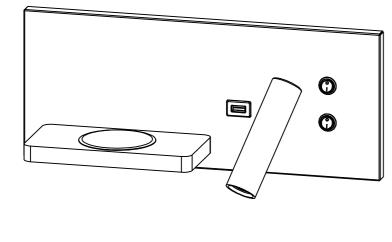

## **USER MANUAL** LED WALL LAMP

01.SWITCH OFF MAIN 02.MAKE HOLE PATTERN 03.INSTALL THE BASE PLATE 04.CONNECT LAMP TO THE MAIN 05.DRIVE IN THE SCREWS UNTILL TIGHT 06.SWITCH ON THE MAIN AND LIGHT ON

WA417 L340xW120xH140(mm) LED-3+4W

WA419 L340xW120xH140(mm) LED-3+4W

WA418 L140xW120xH340(mm) **LED-3+4W** 

Lamp: CREE XPE LED/SMD-2835 LED Color: 2700K/3000K/4000K/6000K

Color rendering: Ra80 Input: 100V-240V AC

Current: Constant 700mA/350mA

Frequency: 50/60Hz

Watt: 3W+4W

Wireless charging 5V / 0.1-1A

USB charging 5V / 2.1A Life span: 20,000hrs

Operating temp:-20°C-+40°C

Indoor use only

IP20

Dimmable: NO