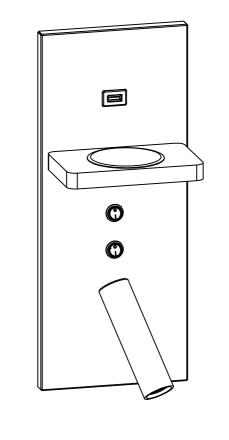

## **USER MANUAL** LED WALL LAMP

01.SWITCH OFF MAIN 02.MAKE HOLE PATTERN 03.INSTALL THE BASE PLATE 04.CONNECT LAMP TO THE MAIN 05.DRIVE IN THE SCREWS UNTILL TIGHT 06.SWITCH ON THE MAIN AND LIGHT ON

WA417 L340xW120xH140(mm) LED-3+4W

WA419 L340xW120xH140(mm) LED-3+4W

WA418 L140xW120xH340(mm) **LED-3+4W** 

Lamp: CREE XPE LED/SMD-2835 LED Color: 2700K/3000K/4000K/6000K

Color rendering: Ra80 Input: 100V-240V AC

Current: Constant 700mA/350mA

Frequency: 50/60Hz

Watt: 3W+4W

Wireless charging 5V / 0.1-1A

USB charging 5V / 2.1A Life span: 20,000hrs

Operating temp:-20°C-+40°C

Indoor use only

IP20

Dimmable: NO