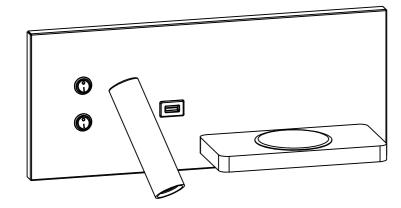

## **USER MANUAL** LED WALL LAMP

01.SWITCH OFF MAIN 02.MAKE HOLE PATTERN 03.INSTALL THE BASE PLATE 04.CONNECT LAMP TO THE MAIN 05.DRIVE IN THE SCREWS UNTILL TIGHT 06.SWITCH ON THE MAIN AND LIGHT ON

WA417 L340xW120xH140(mm) LED-3+4W

WA419 L340xW120xH140(mm) LED-3+4W

WA418 L140xW120xH340(mm) **LED-3+4W** 

Lamp: CREE XPE LED/SMD-2835 LED Color: 2700K/3000K/4000K/6000K

Color rendering: Ra80 Input: 100V-240V AC

Current: Constant 700mA/350mA

Frequency: 50/60Hz

Watt: 3W+4W

Wireless charging 5V / 0.1-1A

USB charging 5V / 2.1A Life span: 20,000hrs

Operating temp:-20°C-+40°C

Indoor use only

IP20

Dimmable: NO