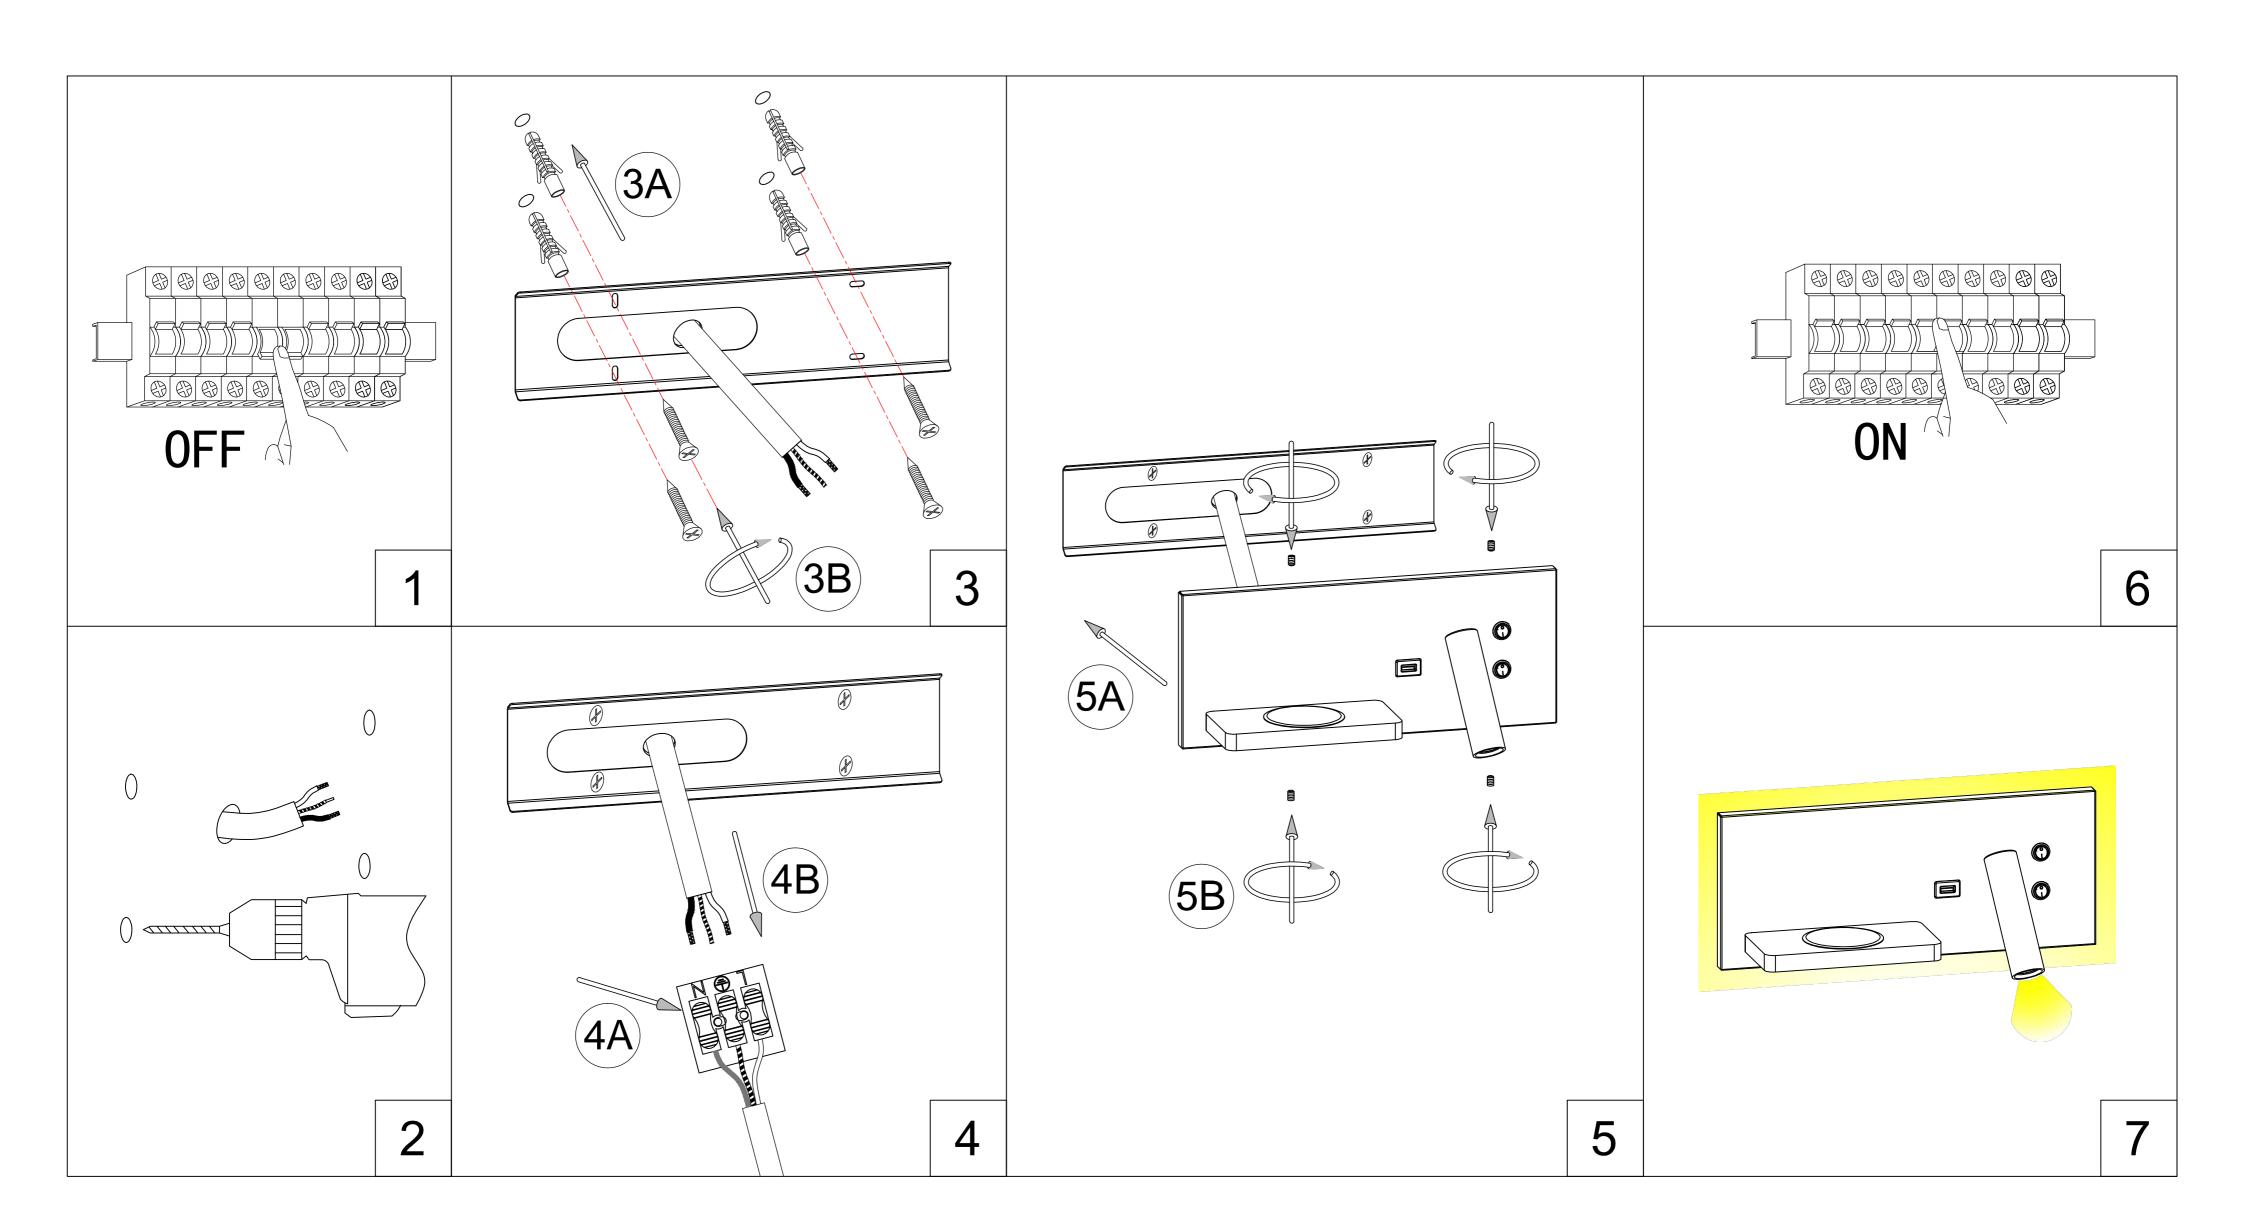

## **USER MANUAL** LED WALL LAMP

01.SWITCH OFF MAIN 02.MAKE HOLE PATTERN 03.INSTALL THE BASE PLATE 04.CONNECT LAMP TO THE MAIN 05.DRIVE IN THE SCREWS UNTILL TIGHT 06.SWITCH ON THE MAIN AND LIGHT ON

WA417 L340xW120xH140(mm) LED-3+4W