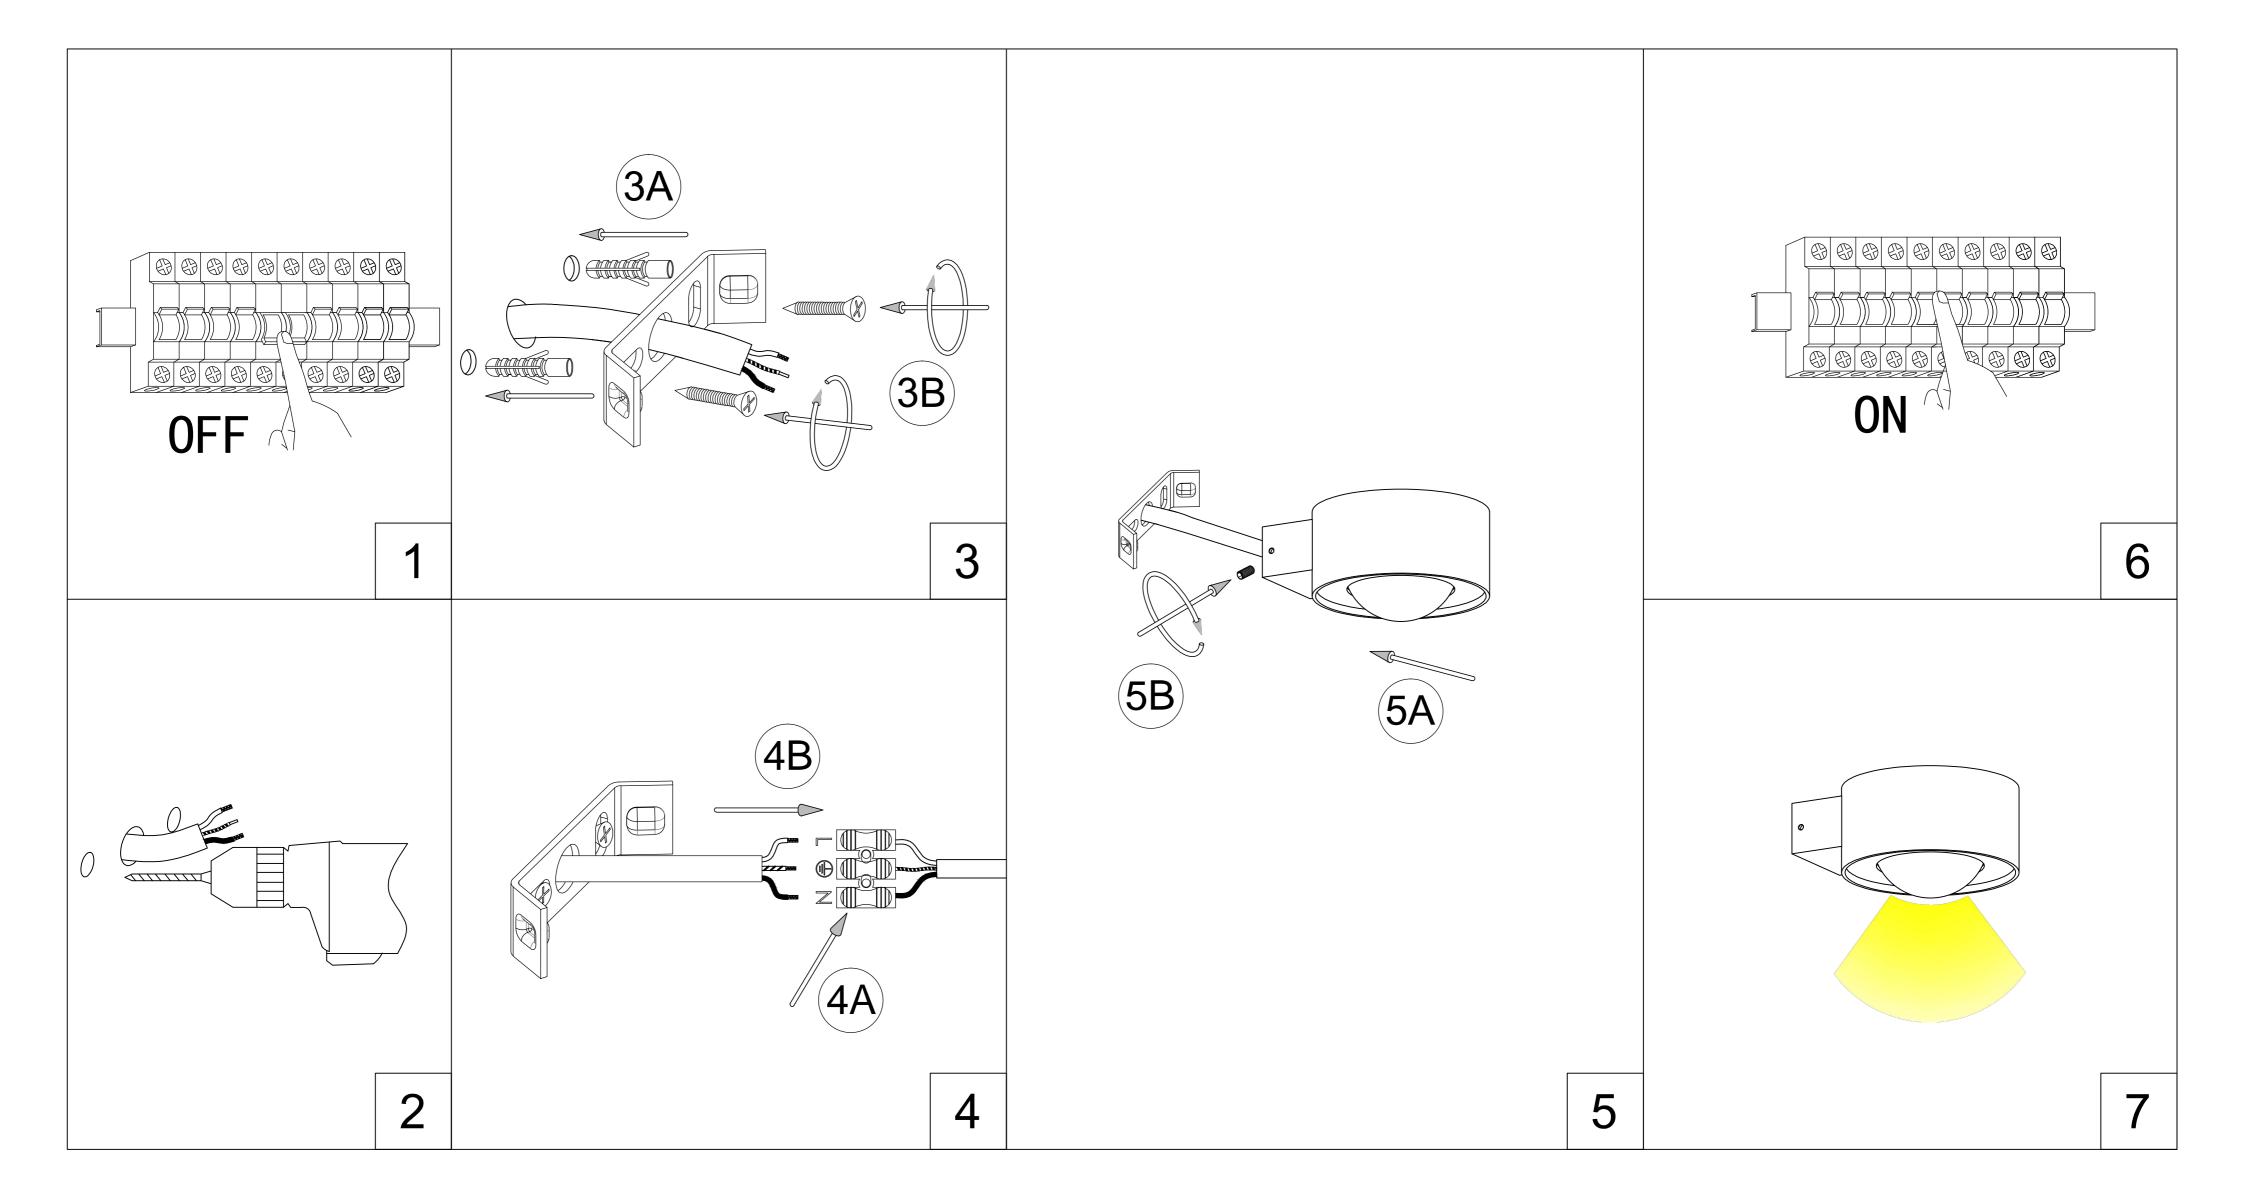

## **USER MANUAL** LED WALL LAMP

 SWITCH OFF MAIN
MAKE HOLE PATTERN
INSTALL THE BASE PLATE
CONNECT LAMP TO THE MAIN
DRIVE IN THE SCREWS UNTILL TIGHT
SWITCH ON THE MAIN AND LIGHT ON

Lamp: CREE XML LED Color: 2000K Color rendering: Ra80 Input: 100V-240V AC Current: Constant 2000mA Frequency: 50/60Hz Watt: 6W/12W Life span: 20,000hrs Operating temp:  $-20^{\circ}C$  -+40  $^{\circ}C$ Indoor use only IP20 Dimmable: NO