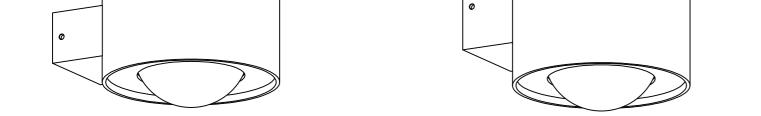

WA443 L127xW102xH64(mm) LED-6W WA444 L127xW102xH128(mm) LED-12W

> Cautions: a.Installed by qualified electrician b.Use only power-supply supplied by manufacturer for products guarantee