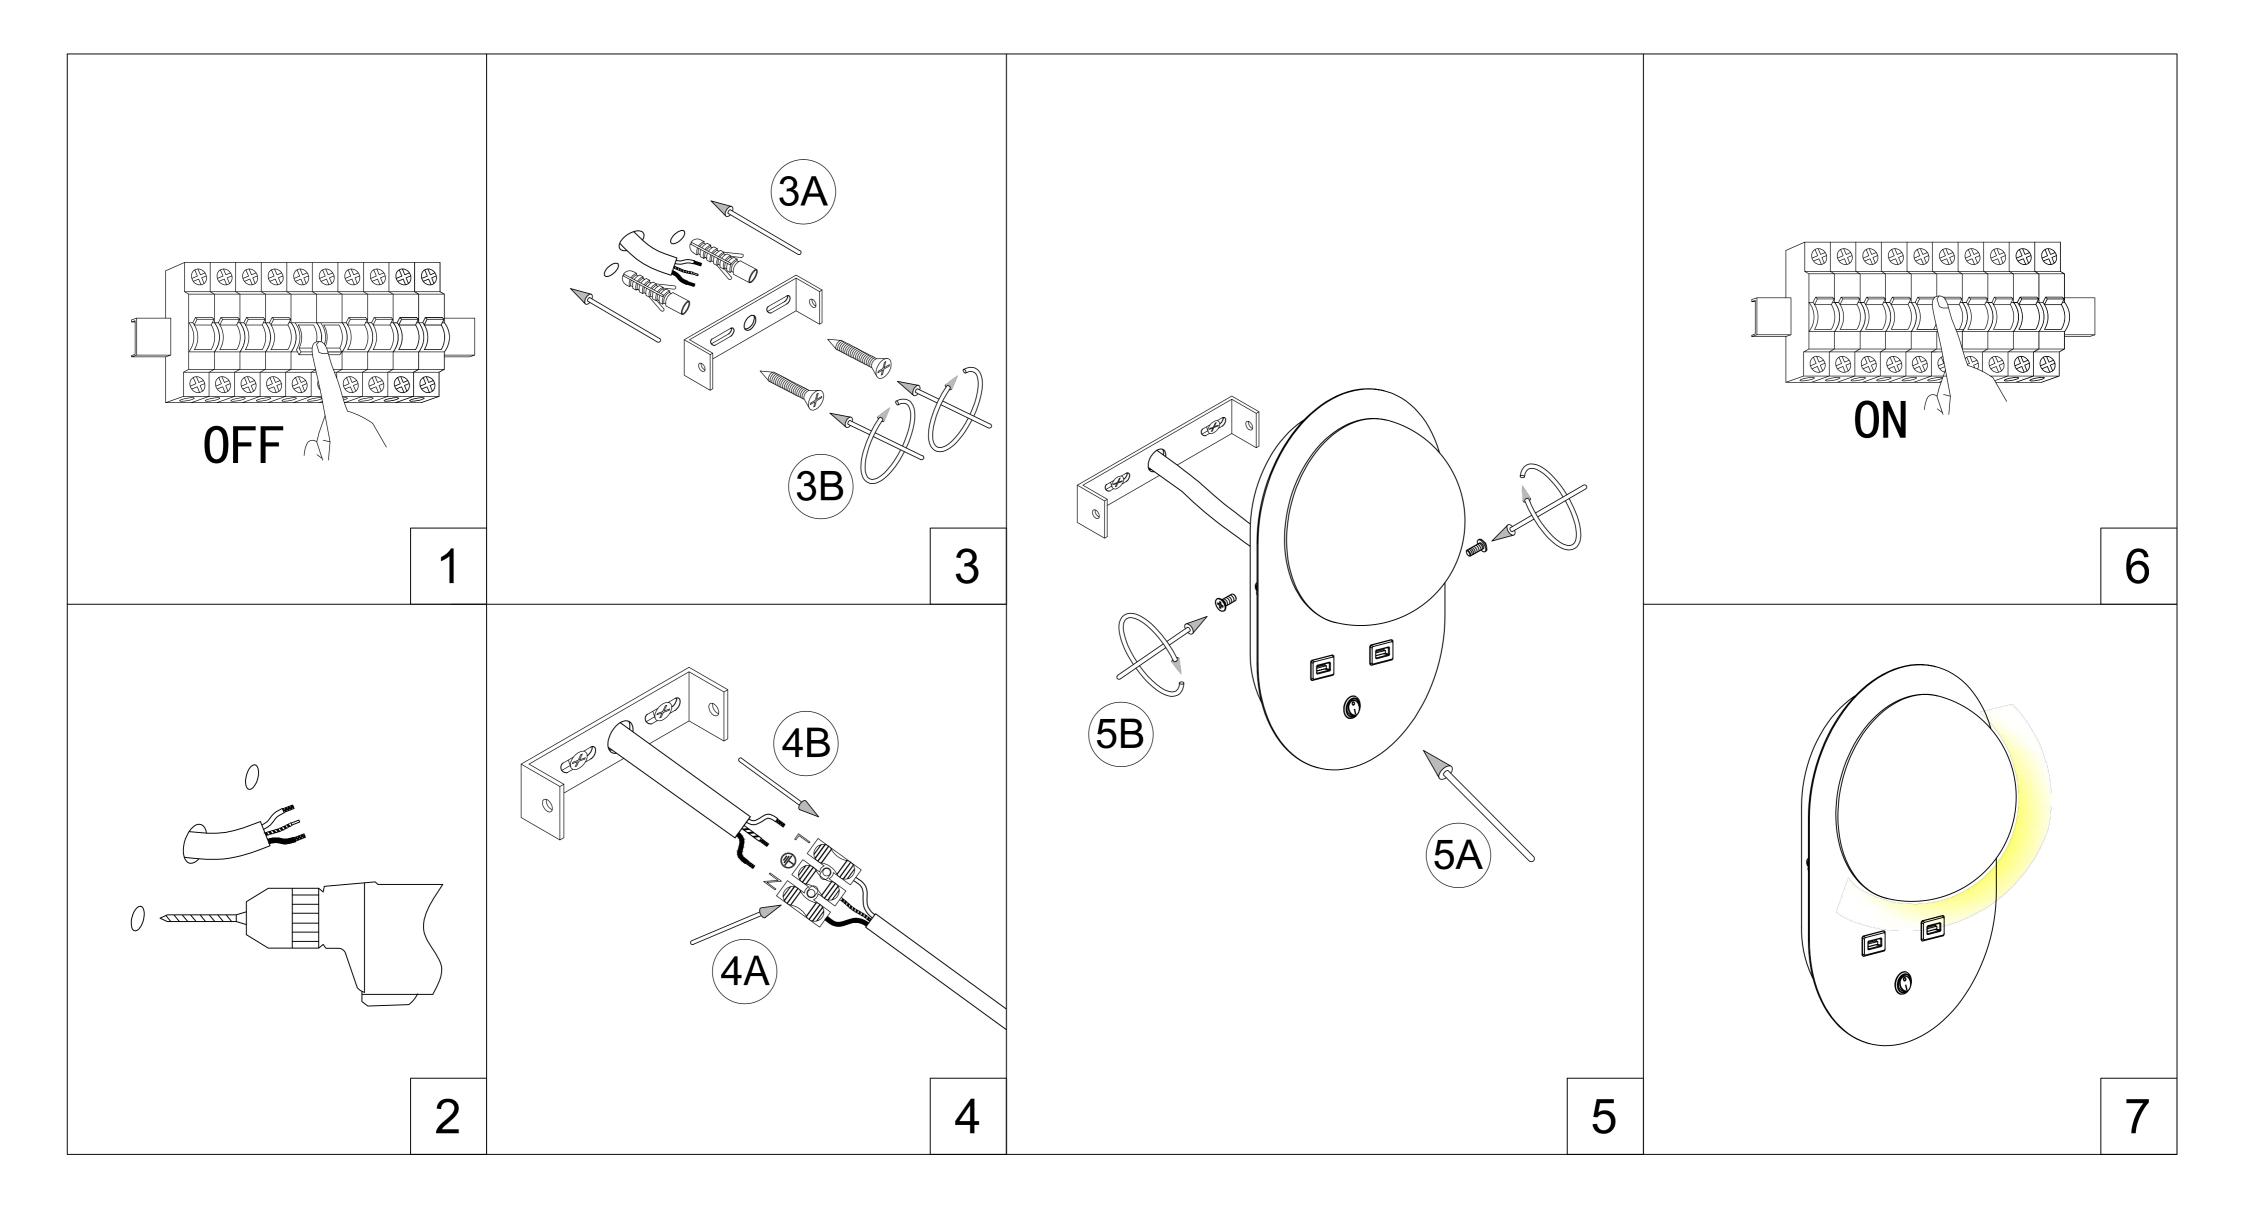

## **USER MANUAL** LED WALL LAMP

1.SWITCH OFF MAIN
2.MAKE HOLE PATTERN
3.INSTALL THE BASE PLATE
4.CONNECT LAMP TO THE MAIN
5.DRIVE IN THE SCREWS UNTILL TIGHT
6.SWITCH ON THE MAIN AND LIGHT ON

F

 $\langle I \rangle$ 

Lamp: SMD-2835 LED Color: 2700K/3000K/4000K/6000K Color rendering: Ra80 Input: 100V-240V AC Current: Constant 300mA Frequency: 50/60Hz Watt: 4W USB charging 5V / 2.1A Life span: 20,000hrs Operating temp:  $-20^{\circ}$ C -+40 °C Indoor use only IP20 Dimmable: NO

WA448 L280xW190xH112(mm) LED-4W

> Cautions: a.Installed by qualified electrician b.Use only power-supply supplied by manufacturer for products guarantee