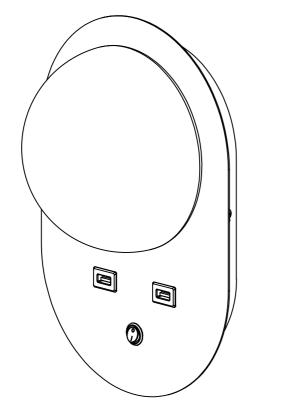

Lamp: SMD-2835 LED Color: 2700K/3000K/4000K/6000K Color rendering: Ra80 Input: 100V-240V AC Current: Constant 300mA Frequency: 50/60Hz Watt: 4W USB charging 5V / 2.1A Life span: 20,000hrs Operating temp:  $-20^{\circ}$ C -+40 °C Indoor use only IP20 Dimmable: NO

WA448 L280xW190xH112(mm) LED-4W

> Cautions: a.Installed by qualified electrician b.Use only power-supply supplied by manufacturer for products guarantee