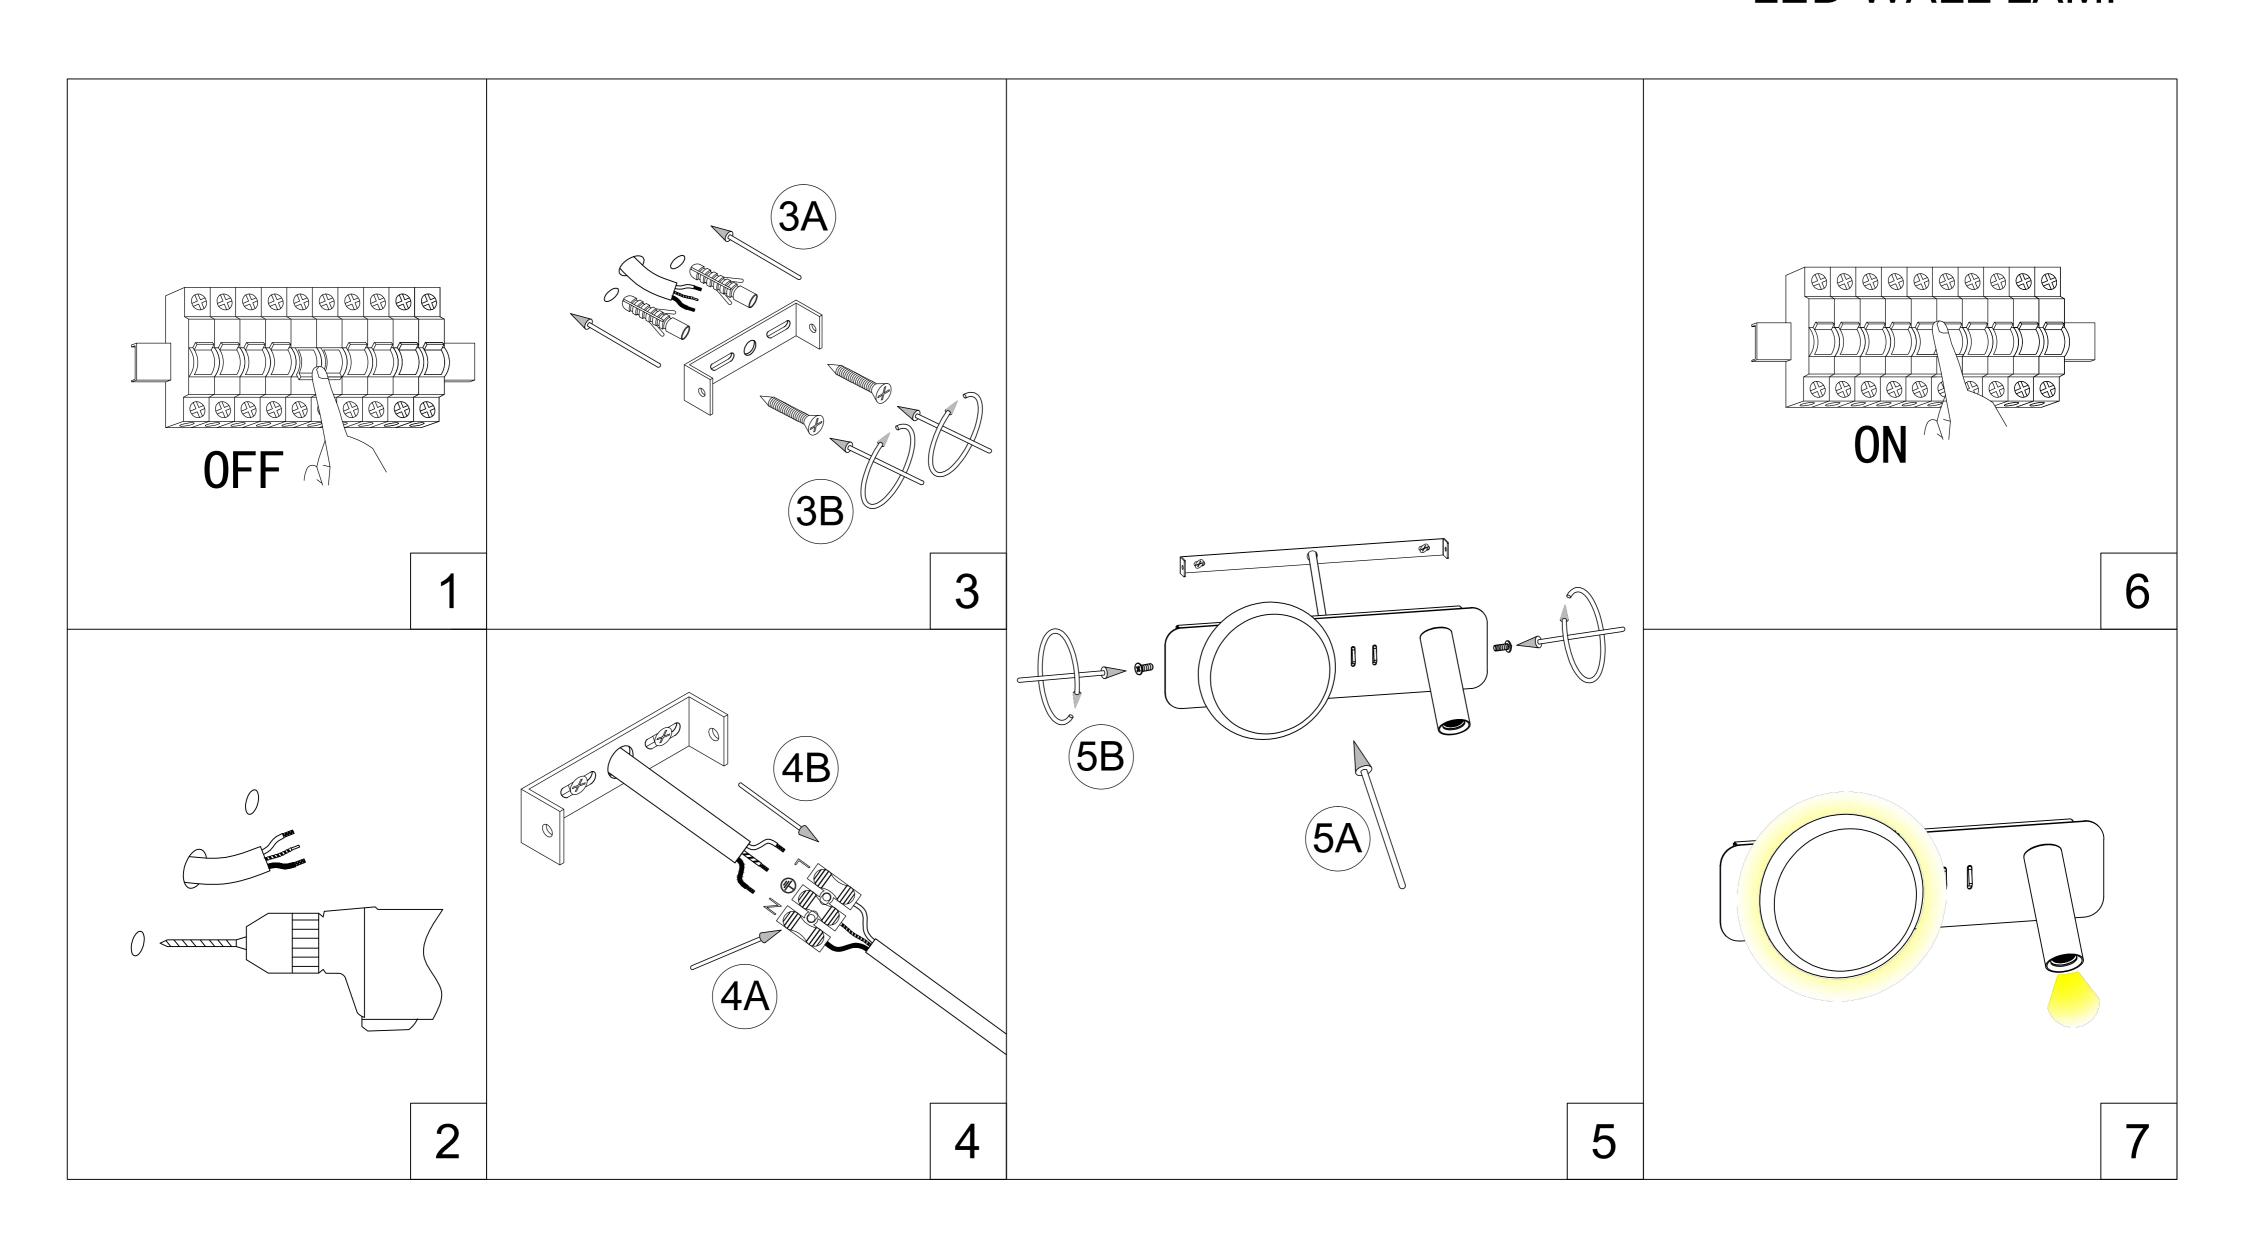

## USER MANUAL LED WALL LAMP

1.SWITCH OFF MAIN
2.MAKE HOLE PATTERN
3.INSTALL THE BASE PLATE
4.CONNECT LAMP TO THE MAIN
5.DRIVE IN THE SCREWS UNTILL TIGHT
6.SWITCH ON THE MAIN AND LIGHT ON

WA449 L300xW127xH80(mm) LED 1.5+3W