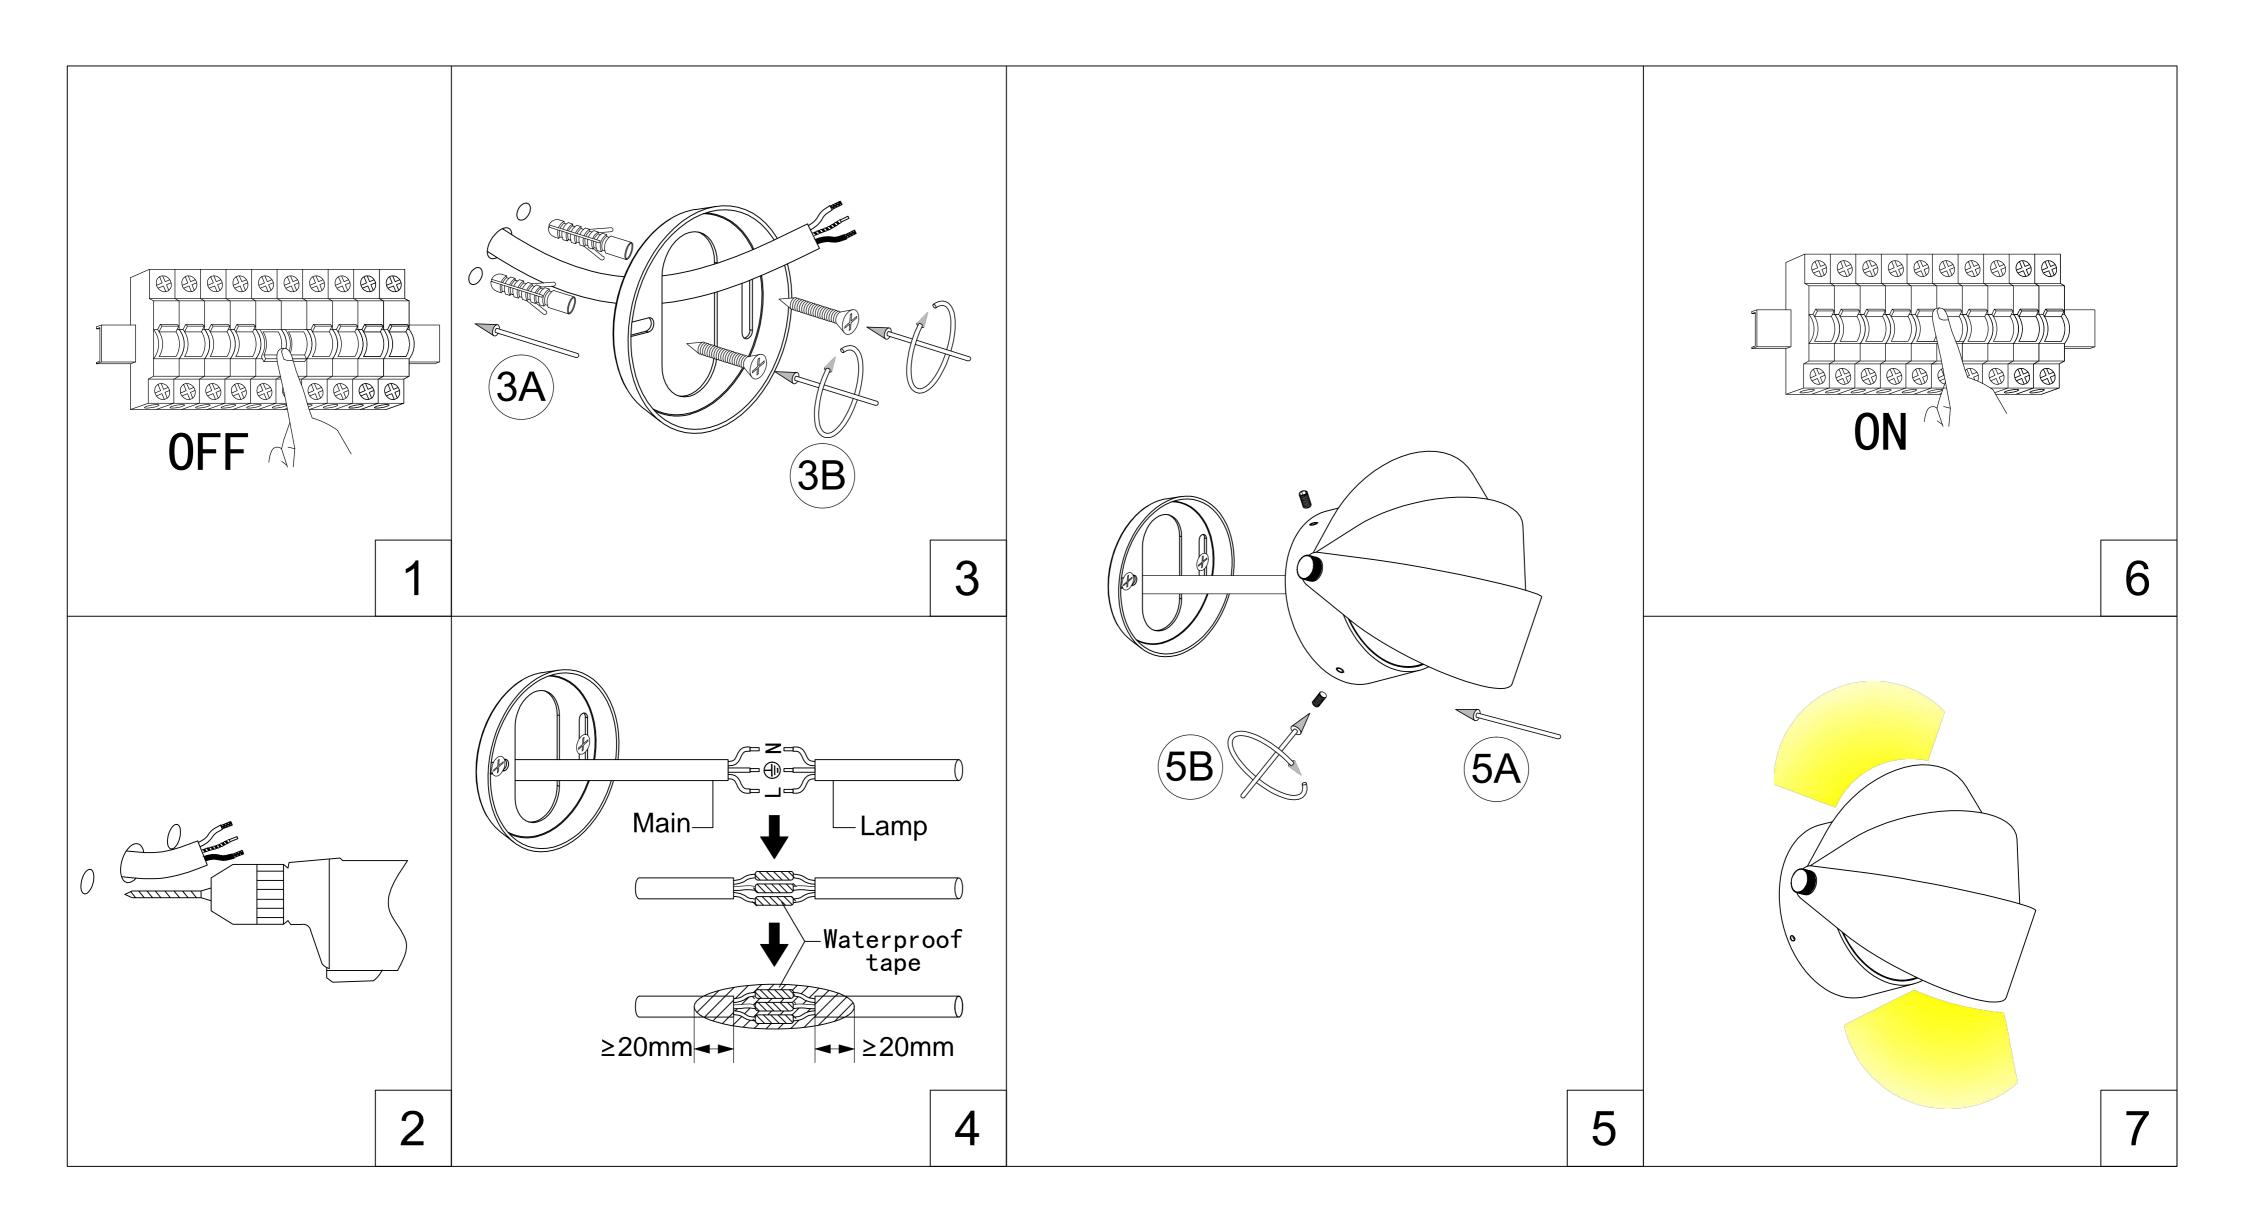

## **USER MANUAL** LED OUTDOOR WALL LAMP

1.SWITCH OFF MAIN 2.MAKE HOLE PATTERN 3.INSTALL THE BASE PLATE 4.CONNECT LAMP TO THE MAIN 5.DRIVE IN THE SCREWS UNTILL TIGHT 6.SWITCH ON THE MAIN AND LIGHT ON

WA450 L129xW102xH130(mm) LED-3W