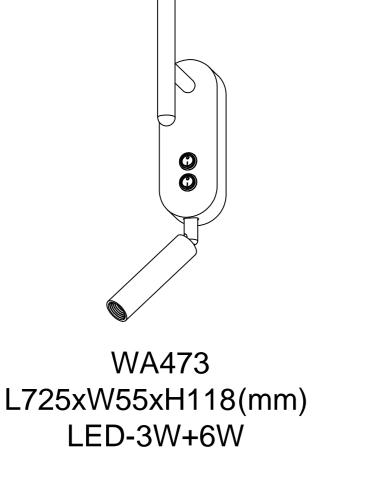

## WA473

Lamp: SMD-2835 LED Color: 2700K/3000K/4000K/6000K Color rendering: Ra80 Input: 100V-240V AC Current: Constant 700mA/300mA Frequency: 50/60Hz Watt: 3W+6W

F

Life span: 20,000hrs Operating temp: -20℃-+40℃ Indoor use only IP20 Dimmable: NO