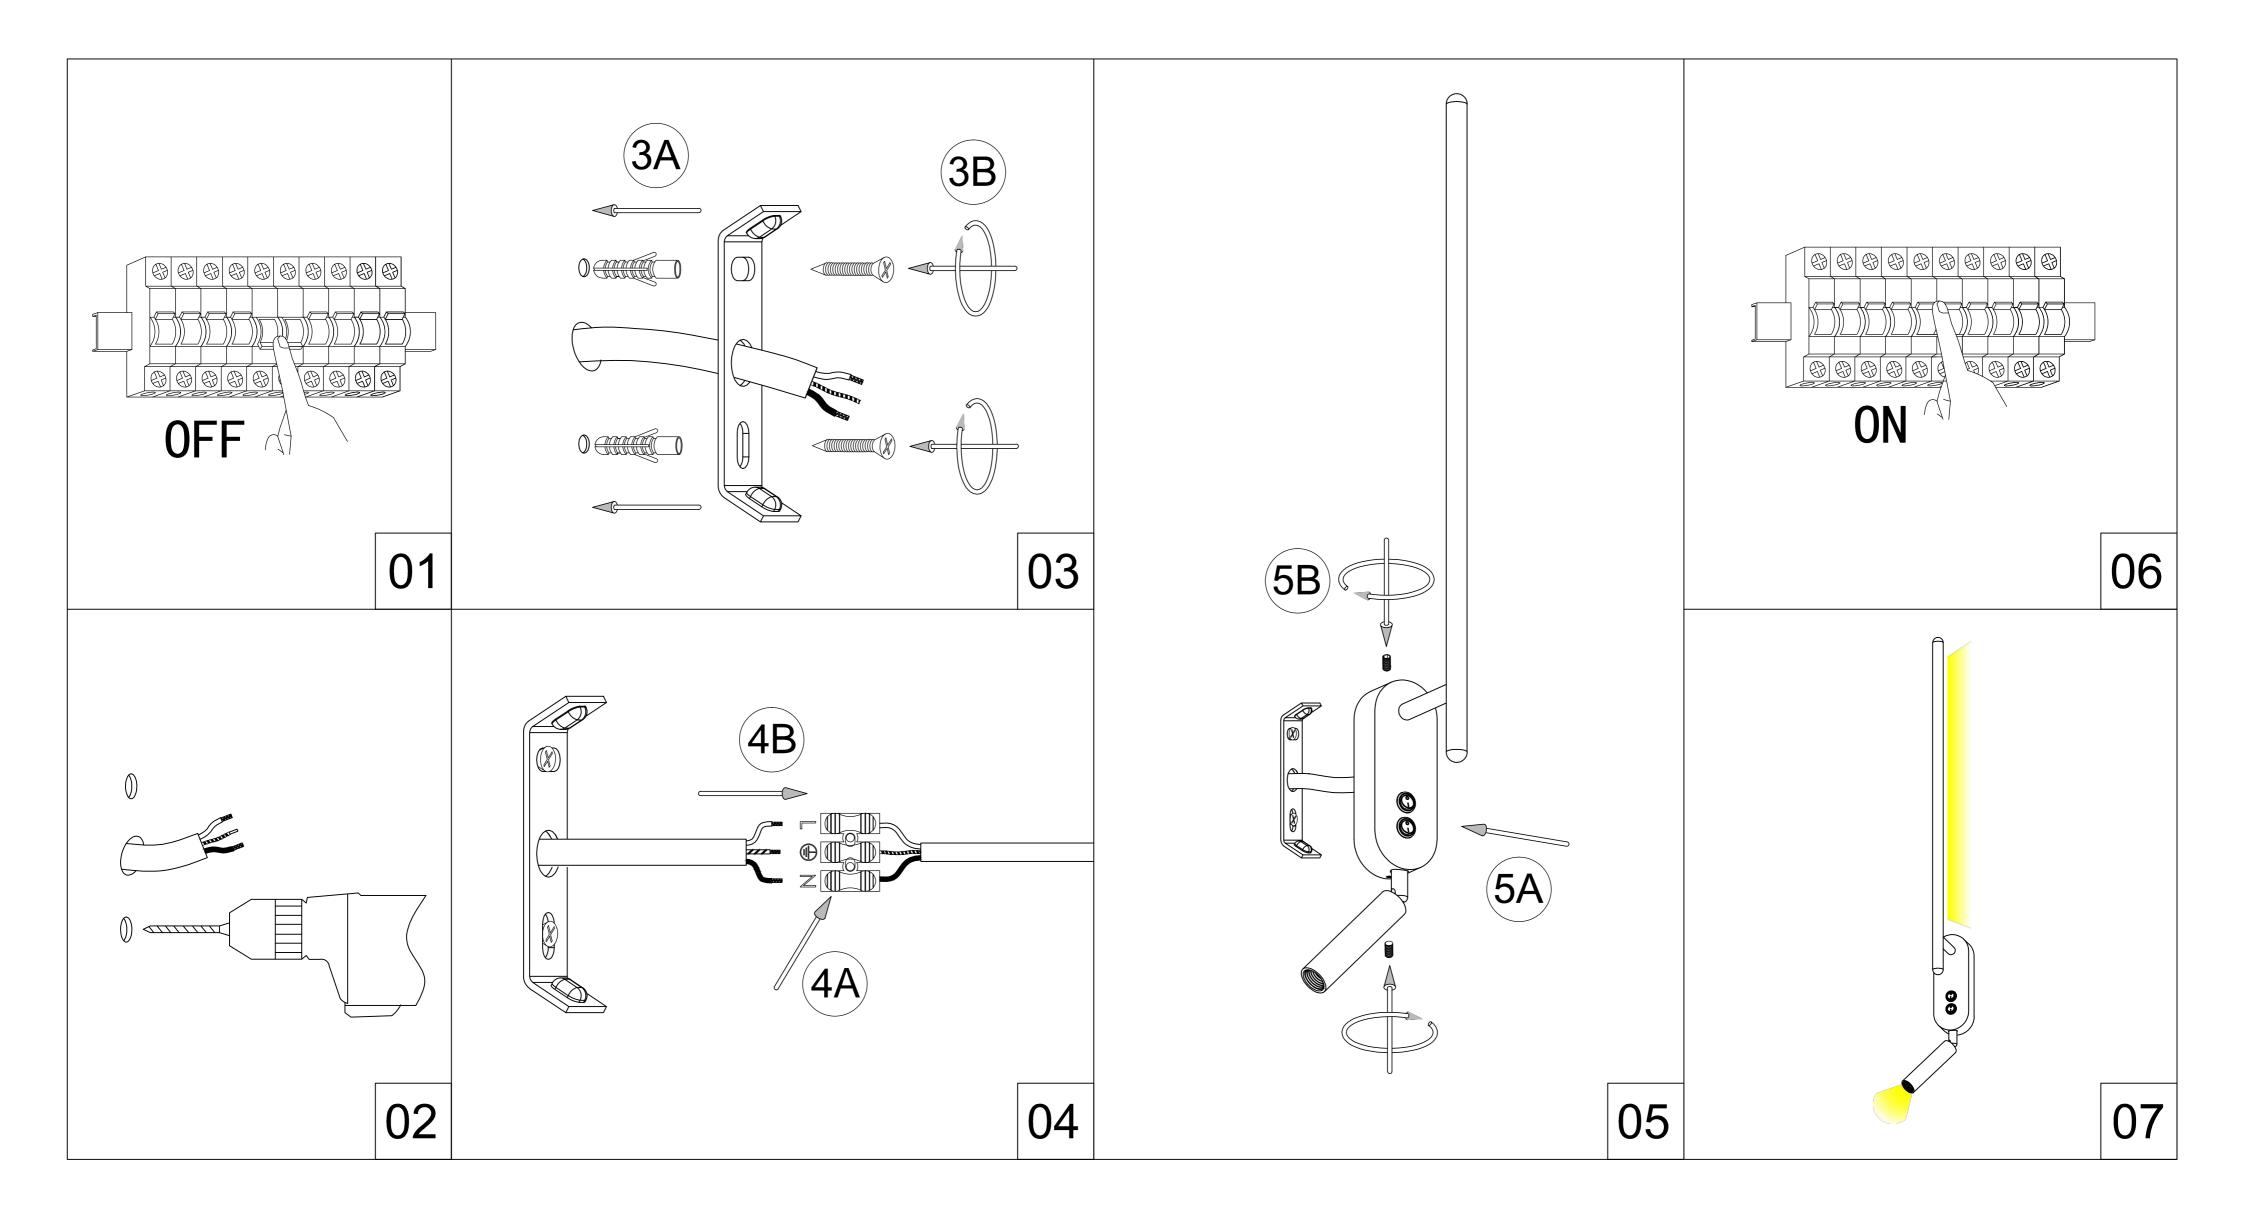

## **USER MANUAL** LED WALL LAMP

01.SWITCH OFF MAIN 02.MAKE HOLE PATTERN 03.INSTALL THE BASE PLATE 04.CONNECT LAMP TO THE MAIN 05.DRIVE IN THE SCREWS UNTILL TIGHT 06.SWITCH ON THE MAIN AND LIGHT ON

Lamp: SM Color: 270 Color rend Input: 100