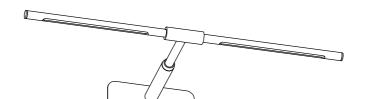

## WA504 WA505 WA506

## **USER MANUAL** LED WALL LAMP

SWITCH OFF MAIN
MAKE HOLE PATTERN
INSTALL THE BASE PLATE
CONNECT LAMP TO THE MAIN
DRIVE IN THE SCREWS UNTILL TIGHT
SWITCH ON THE MAIN AND LIGHT ON

WA504 L400xW60xH240(mm) LED-4W