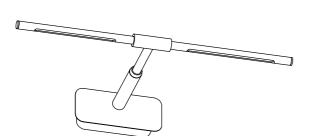

## WA504 WA505 WA506

## **USER MANUAL** LED WALL LAMP

SWITCH OFF MAIN
MAKE HOLE PATTERN
INSTALL THE BASE PLATE
CONNECT LAMP TO THE MAIN
DRIVE IN THE SCREWS UNTILL TIGHT
SWITCH ON THE MAIN AND LIGHT ON

WA504 L400xW60xH240(mm) LED-4W