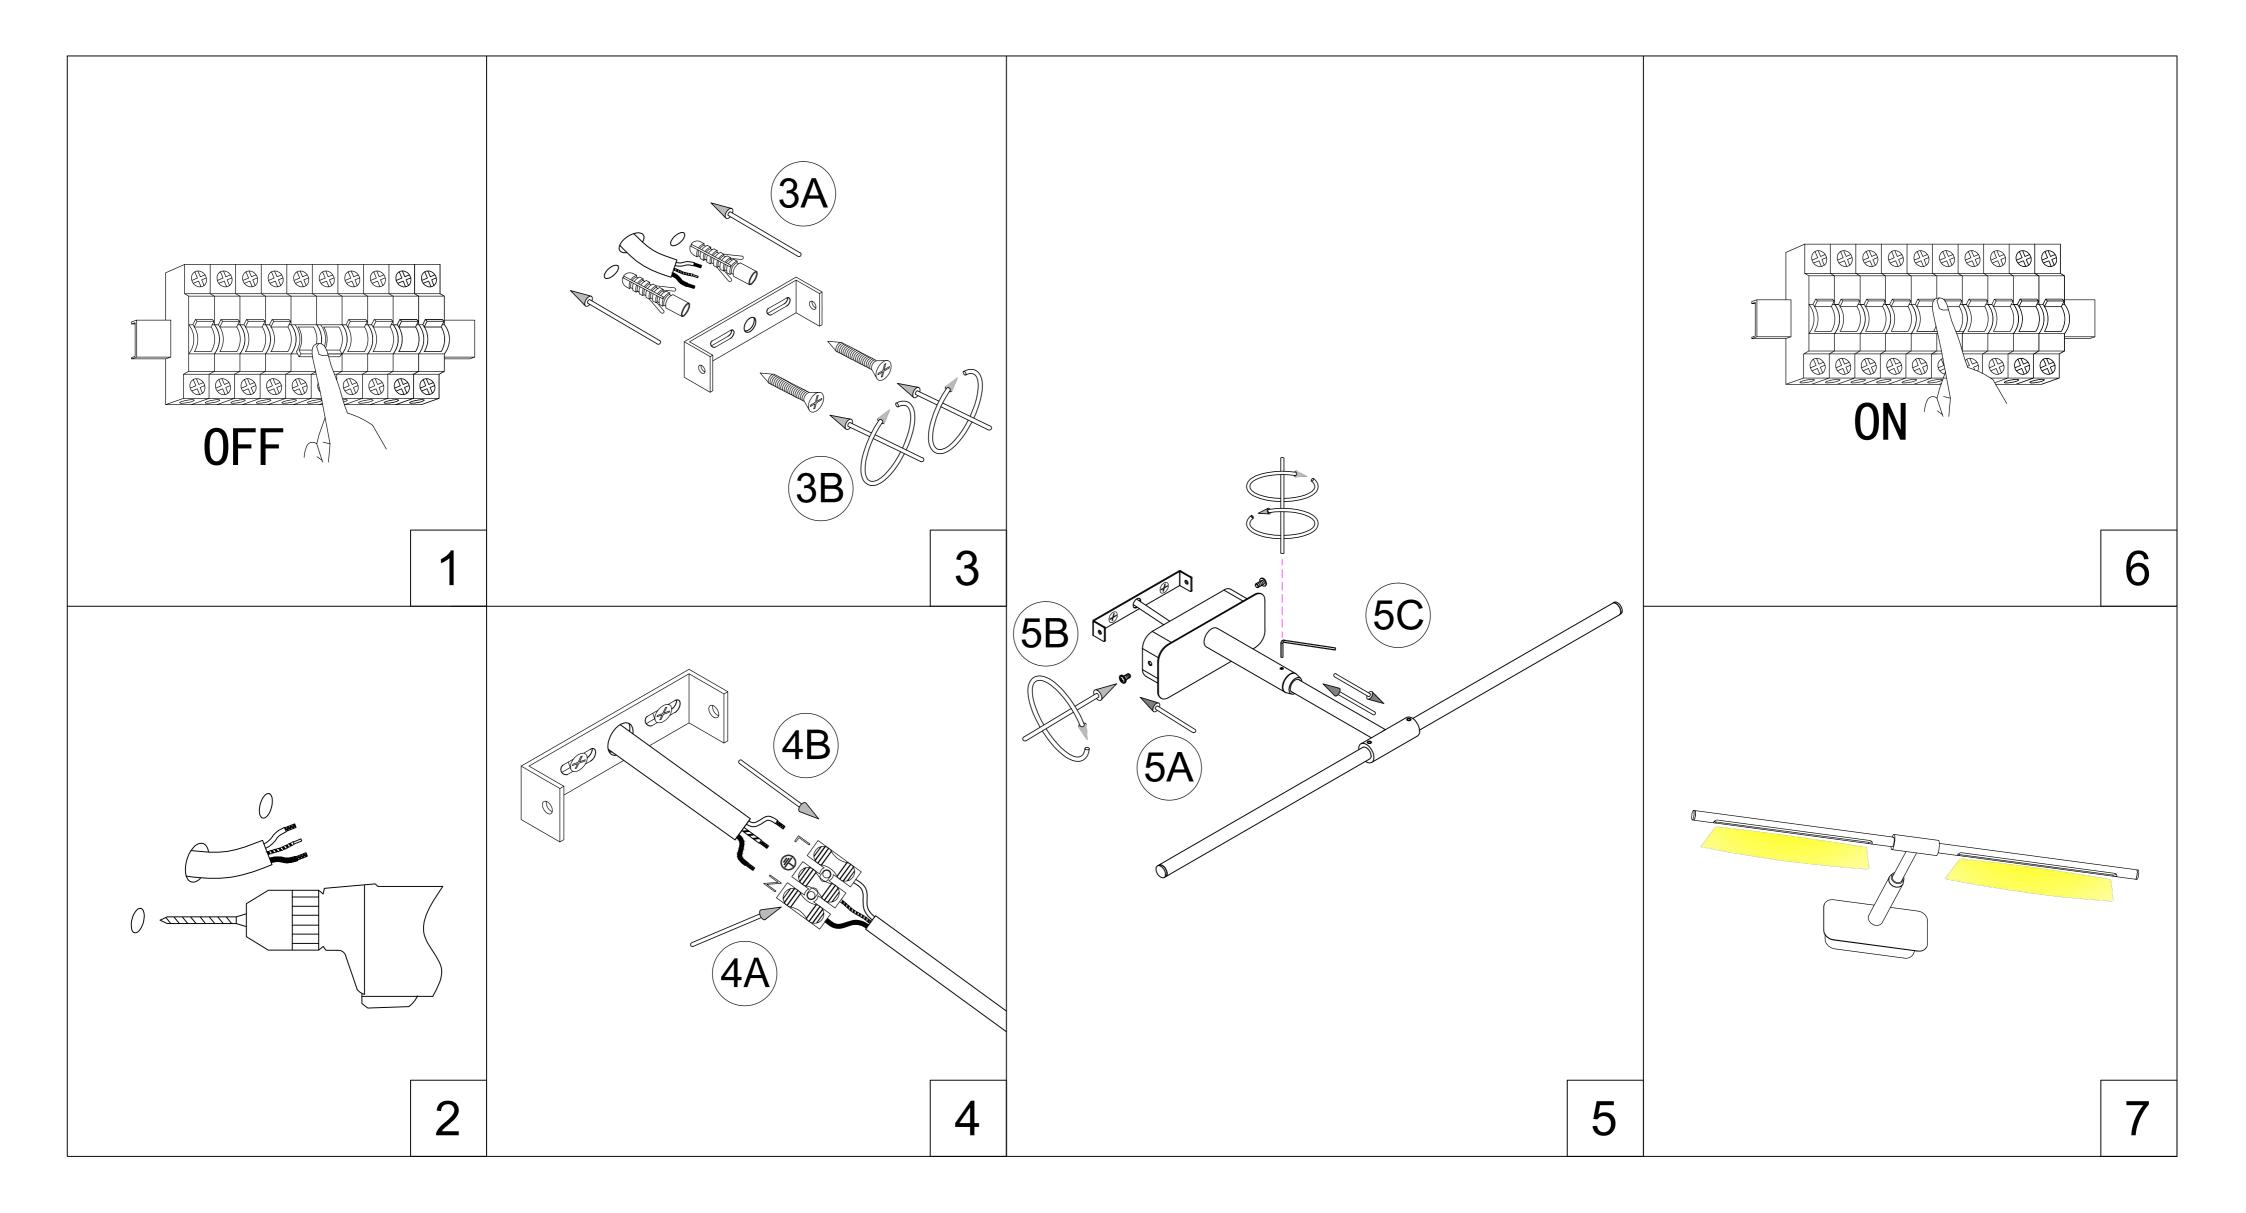

## **USER MANUAL** LED WALL LAMP

SWITCH OFF MAIN
MAKE HOLE PATTERN
INSTALL THE BASE PLATE
CONNECT LAMP TO THE MAIN
DRIVE IN THE SCREWS UNTILL TIGHT
SWITCH ON THE MAIN AND LIGHT ON

WA504 L400xW60xH240(mm) LED-4W