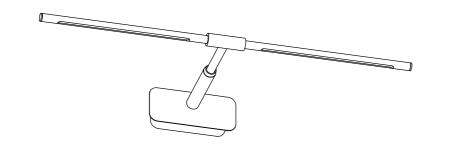

## **USER MANUAL** LED WALL LAMP

SWITCH OFF MAIN
MAKE HOLE PATTERN
INSTALL THE BASE PLATE
CONNECT LAMP TO THE MAIN
DRIVE IN THE SCREWS UNTILL TIGHT
SWITCH ON THE MAIN AND LIGHT ON

WA504 L400xW60xH240(mm) LED-4W